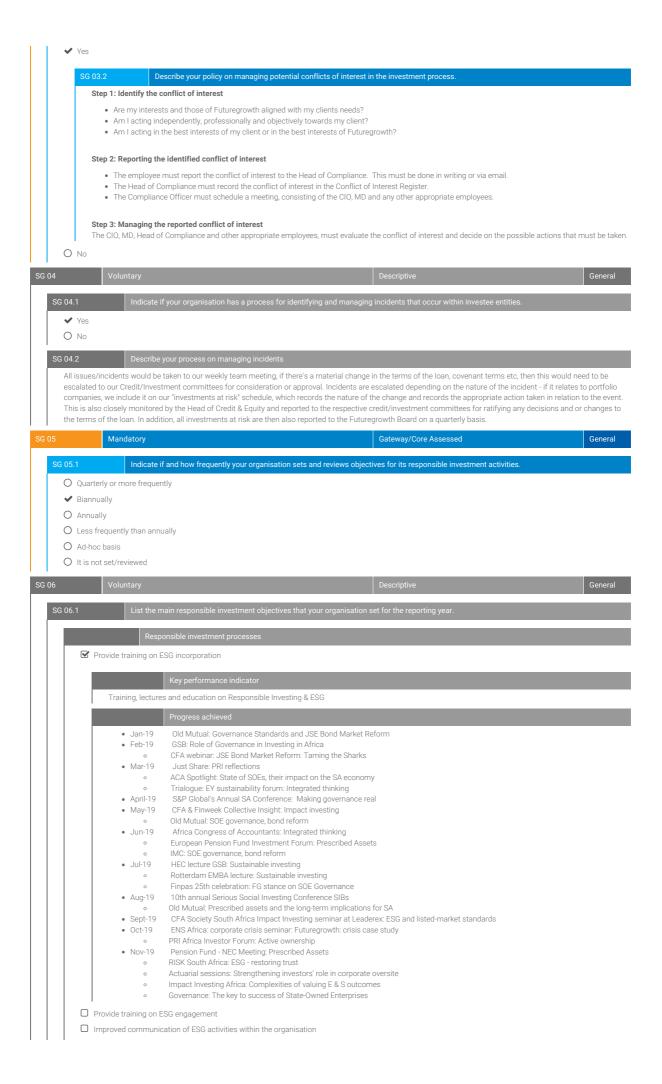

| 17-                 |           |
| SG I | 03 |              |              | Mand      | ndatory Core Assessed                                                                                                                                                                                                                   |                     | General   |
|      | 22 | 03.          | 1            |           | Indicate if your organisation has a policy on managing potential conflicts of interest in the investment pro-                                                                                                                           |                     |           |



☑ Improved engagement to encourage change with regards to management of ESG issues Engagement to encourage sustainable change During the past year we engaged unlisted and listed issuers on various ESG related issues. Some of these included · Property sector engagement on board composition, risk management - in some cases we have agreed on timeframes to implement recommendations appropriate for the company • Retail sector engagement on board diversity, director tenure and transformation - this is ongoing. SOE engagement on governance and DMTN changes - some success but still ongoing with some of the SOE's. • In addition, we have undertaken an engagement via ASISA to materially improve listings standards for JSE listed debt. Improvements include better governance reporting and stronger inv