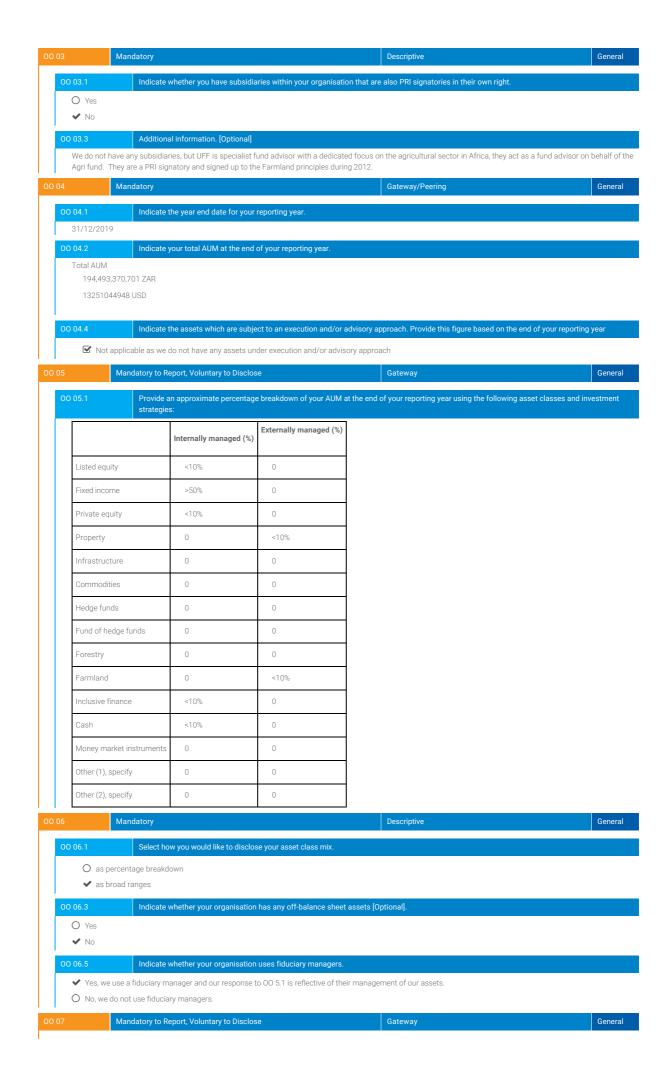

Our team of investment experts manages approximately **R194 billion** of assets across the full scope of debt products, from core funds through to yield enhanced funds, as well as a range of developmental impact funds (across a variety of asset classes).

| 00 07.1    | Provide to the | he nearest 5% the percentage breakdown of your Fixed Income AUM at the end of your reporting year, using the following categories. |
|------------|----------------|------------------------------------------------------------------------------------------------------------------------------------|
|            | 48.6           | SSA                                                                                                                                |
| Internally | 37.7           | Corporate (financial)                                                                                                              |
| managed    | 13.1           | Corporate (non-financial)                                                                                                          |
|            | 0.6            | Securitised                                                                                                                        |