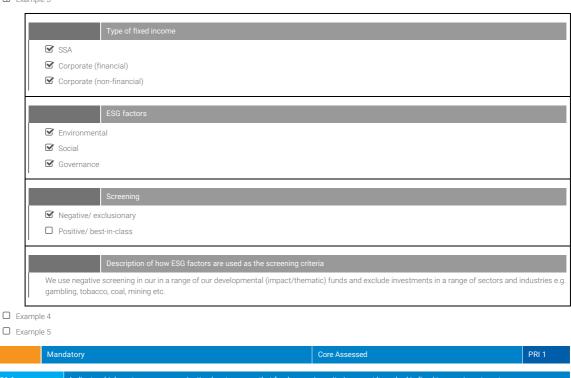

| 00 07.1    | Provide to the | he nearest 5% the percentage breakdown of your Fixed Income AUM at the end of your reporting year, using the following categories. |
|------------|----------------|------------------------------------------------------------------------------------------------------------------------------------|
|            | 48.6           | SSA                                                                                                                                |
| Internally | 37.7           | Corporate (financial)                                                                                                              |
| managed    | 13.1           | Corporate (non-financial)                                                                                                          |
|            | 0.6            | Securitised                                                                                                                        |