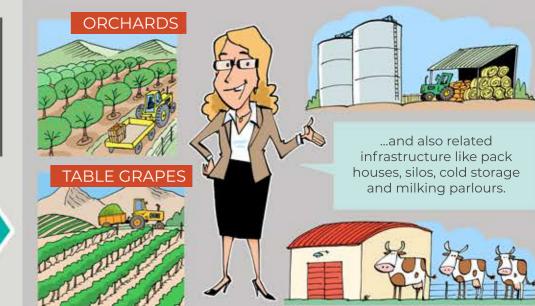

Investing in agriculture benefits pension fund members, the farm workers and the environment.

**FUTUREGROWTH AGRI FUNDS** 

THE AGRI FUNDS BUY FARMLAND...

FINANCIAL RETURNS

CAPITAL **APPRECIATION** 

THE AGRI FUNDS IMPROVE AND DEVELOP THE EXISTING AND ADDITIONAL FARMLAND. WHEN THE TIME IS RIGHT, THE AGRI FUNDS WILL SELL THE FARMLAND AND RELATED INFRASTRUCTURE.

LEASE **FEES FROM OPERATORS** 

The agri funds appoint an operator to manage the farmland and related infrastructure.

**APPOINTS OPERATOR** 

WHAT DOES THE OPERATOR DO?

The operator is an entity that performs the farming function and controls the entire value chain -- from farm to the supermarket shelves. AGRI FUND